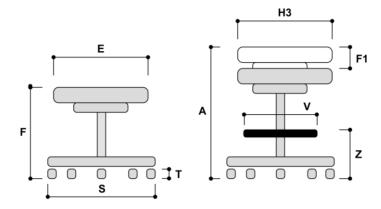

## Model specification :

- uph. seat, on high spring, on tilt base
- BS-THESIS 400 Base with tilting mechanism, round, aluminium + nylon
- MF-SELLA Tilt mechanism for saddle type chairs

|    | From                             | То                                         |                                                    | Stroke                                                         |
|----|----------------------------------|--------------------------------------------|----------------------------------------------------|----------------------------------------------------------------|
| Α  | 580                              | 835                                        |                                                    |                                                                |
| E  | 415                              |                                            |                                                    |                                                                |
| F  | 580                              | 835                                        | F1                                                 | 255                                                            |
| Н3 | 345                              |                                            |                                                    |                                                                |
| s  | 400                              |                                            |                                                    |                                                                |
| Т  |                                  |                                            |                                                    |                                                                |
| V  |                                  |                                            |                                                    |                                                                |
| Z  |                                  |                                            |                                                    |                                                                |
| В  | 415                              |                                            |                                                    |                                                                |
| С  | 345                              |                                            | ·                                                  |                                                                |
|    | E<br>F<br>H3<br>S<br>T<br>V<br>Z | A 580 E 415 F 580 H3 345 S 400 T V Z B 415 | A 580 835 E 415 F 580 835 H3 345 S 400 T V Z B 415 | A 580 835  E 415  F 580 835  F1  H3 345  S 400  T  V  Z  B 415 |